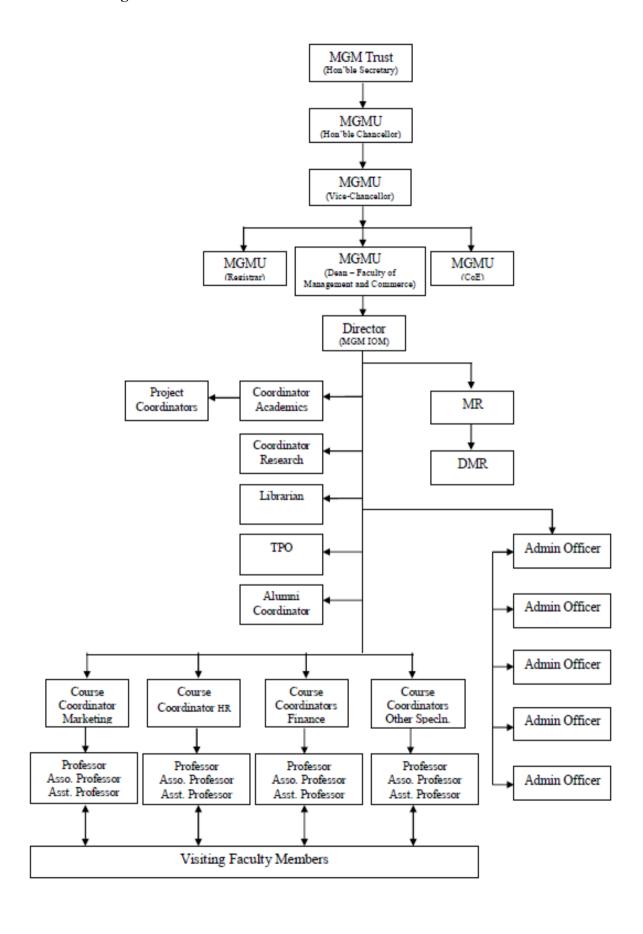

------------------------------------------------------------|------------------------------------------------------|----------------------------------------|
| 3 | Dr. Yogesh Khandre                                                    | Assistant Professor (Mktg.)                          | MGM IOM, Chhatrapati<br>Sambhajinagar. |
| 4 | Dr. Ashish Mohture                                                    | Associate Professor (HR & Mktg.)                     | MGM IOM, Chhatrapati<br>Sambhajinagar. |
| 5 | Dr. Pravin Shastri<br>Prof. Hrishikesh<br>Kakde<br>Dr. Surinder Sethi | Associate/Assistant<br>Professor(Financial<br>Mgmt.) | MGM IOM, Chhatrapati<br>Sambhajinagar. |

Frequency of Meeting and date of last meeting- Meetings conducted as and whenrequired.

#### 9. Organizational Chart:



### Student Feedback mechanism on institutional governance / faculty performance

- Students' feedbacks are collected at mid-term.
- The identity of student is kept confidential.
- Suggestion boxes are available in the college campus for any additional suggestions.
- Student's feedback on individual teachers with respect to,
  - 1. Punctuality,
  - 2. Regularity,
  - 3. Preparation for the lecture,
  - 4. Communication skills,
  - 5. Presentation on board,
  - 6. Encouragement to ask questions,
  - 7. Interactivity in the class,
  - 8. Extent of completion of syllabus,
  - 9. Level of interaction during practical,
  - 10. Availability of the teacher outside classroom for additional guidance.
- In addition to the above, students are free to give comments on administrative matters in the s